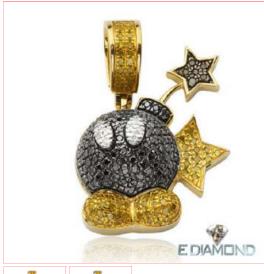

**EDIAMOND SHOWCASE** 

**CATEGORIES** 

**VIEW CART** 

10K DIAMOND BOMB PENDANT, MARIO, CARTOON

<u>High Quality Jewelry with Clean,</u> <u>Bright, Glimmering Natural Diamonds.</u>

Black and Yellow Diamond Bomb Pendant Fancy Color Yellow, Black and Red Natural Diamonds Brand New/ Nick Slade Design Superior Quality Jewelry

Cut: Round Color: Fancy Carat: 1.00 Total Carats Clarity: SI1

Gold: 10 Karat Solid Gold / Natural

Size: Medium Large Pendant

Pendant Size Chart

Size: Super Small Size: Small Carat Weight: 0.25 - 0.35+ Carat Weight: 0.10 - 0.20+ Estimated length: 0.50mm - 0.75mm / Estimated length: 0.80mm - 1"/ Inch Estimated width: 0.50mm - 0.75mm / Estimated width: 0.80mm - 1"/ Millimeter Inch Compatible Chain Size: 0.5mm - 1mm Compatible Chain Size:1mm -2mm / Millimeter / Millimeter Size: Medium Small Size: Medium Carat Weight: 0.40 - 0.50 + Carat Weight: 0.55 - 0.75 Estimated length: 1.25" - 1.5" / Estimated length: 1.60" - 2.0" / Estimated width: 1.25" - 1.5" / Inches Estimated width: 1.60" - 2.0" / Compatible Chain Size: 2mm - 3mm / Inches Compatible Chain Size: 3mm -Millimeter 4mm / Millimeter Size: Large Small Size: Medium Large Carat Weight: 1.00 - 1.50+ Carat Weight: 1.55 - 2.50 Estimated length: 2.6" - 3" / Inches Estimated width: 2.6" - 3" / Inches Estimated length: 2.25" - 2.5" + / Estimated width: 2.25" - 2.5" + / Compatible Chain Size: 5mm -6mm / Millimeter Compatible Chain Size: 4 mm - 5mm / Millimeter